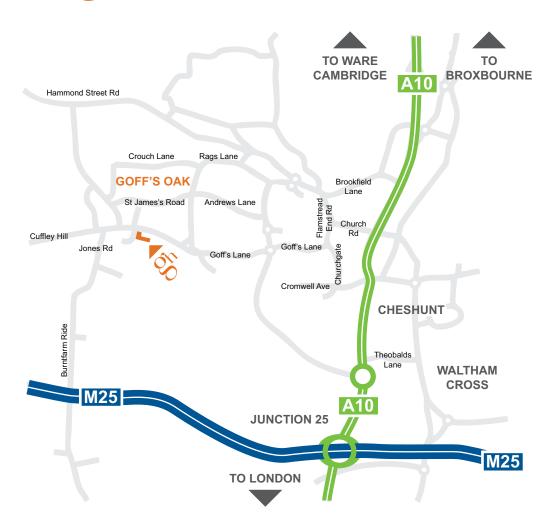

## DIRECTIONS TO THE GISBY HARRISON OFFICES FROM LONDON

Leave London on the A10 travelling north. After passing Enfield you will go over the M25 and shortly afterwards you will come to a roundabout. Take the first exit (signposted Cuffley/Goffs Oak) and continue along this dual carriageway (Lieutenant Ellis Way), across the first roundabout and for approximately one and a half miles when you will come to another roundabout.

Turn left (again signposted Cuffley/Goffs Oak) into Goffs Lane. Our offices are exactly one mile along Goffs Lane on the left hand side. As you approach our offices you will pass the Wheelwrights public house on the right hand side of the road. Our offices are the large cream coloured building, a further 150 metres along the road. Access to the car park can be gained through the wrought iron gates in front of the building.